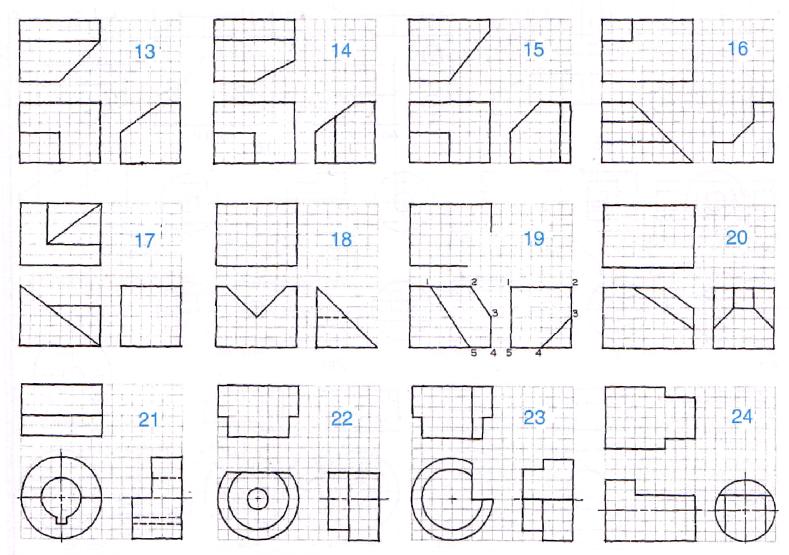

### Reference:

Modern Graphics Communication, Fourth Edition Giesecke et al. 2010 Pearson/Prentice Hall PP 168-170

- 1. Missing Line Sketching problems. Sketch the given views including missing lines on graph paper, one problem per 8½x11 quad paper sheet.
- 2. Sketch an isometric pictorial of each on isometric paper. Copy sheets that are attached.
- 3. Sketch an oblique pictorial on oblique paper. Copy sheets that are attached.