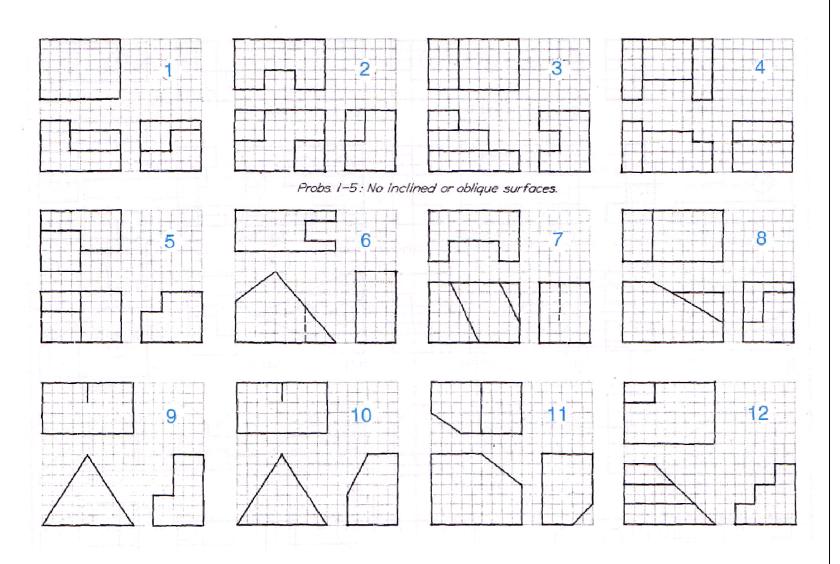

### Reference:

Modern Graphics Communication, Fourth Edition Giesecke et al. 2010 Pearson/Prentice Hall PP 168-170

- 1. Missing Line Sketching problems. Sketch the given views including missing lines on graph paper, one problem per 8½x11 quad paper sheet.
- 2. Sketch an isometric pictorial of each on isometric paper. Copy sheets that are attached.
- 3. Sketch an oblique pictorial on oblique paper. Copy sheets that are attached.