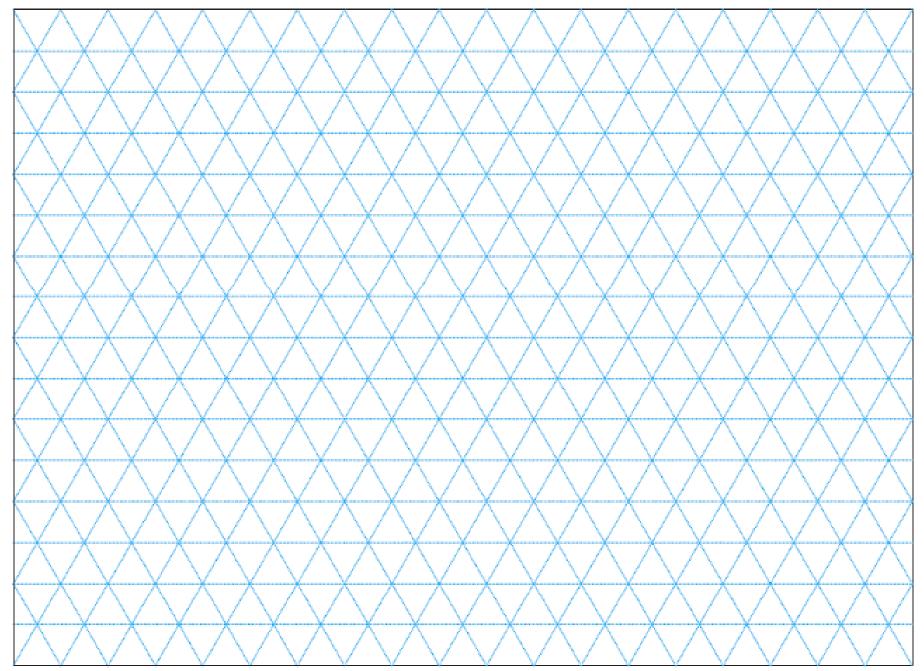

ometric paper. Copy sheets that are attached.
- 3. Sketch an oblique pictorial on oblique paper. Copy sheets that are attached.

## **COURSE**

ENGI -1030 GRAPHICS AND DESIGN



# **INSTRUCTOR**

Dr. Steve Bruneau EN.4013 Ph 864-2119 Sbruneau @ mun.ca

## **TOPIC**

Practice sheets On Multiviews

### **INSTRUCTIONS**

These are practice exercises – not graded

### Reference:

Modern Graphics Communication, Fourth Edition Giesecke et al. 2010 Pearson/Prentice Hall PP 168-170



- 1. Missing Line Sketching problems. Sketch the given views including missing lines on graph paper, one problem per 8½x11 quad paper sheet.
- 2. Sketch an isometric pictorial of each on isometric paper. Copy sheets that are attached.
- 3. Sketch an oblique pictorial on oblique paper. Copy sheets that are attached.



SHEET B - Isometric grid